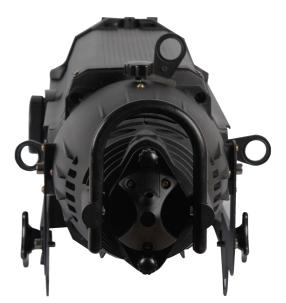

## SPT 1530

## DESCRIPTION

Profile spot is a range of professional projectors, available in different types, that offers the possibility to shape the light beam as requested, thanks to its adjustable blades inside the profile system. Sti has wide range of products including profile, multi profile, PC, Fresnel spots with 50-to 300 LED and 575 to 2000W Lamp options.

- Diecast Case
- 15-30 selectable degree multiprofile spot
- HPL 575 / 750W lamp

STI, logo are trademarks. All other logos, products and/or company names referred to herein might be trademarks of their respective owners. The information given herein, including drawings, illustrations and schematics which are intended for illustration purposes only, is believed to be reliable. © All Rights Reserved.