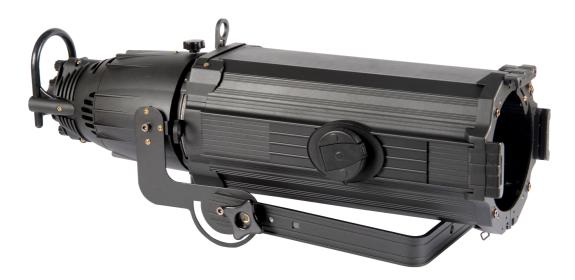

## SPT 1530

## DESCRIPTION

Profile spot is a range of professional projectors, available in different types, that offers the possibility to shape the light beam as requested, thanks to its adjustable blades inside the profile system. Sti has wide range of products including profile, multi profile, PC, Fresnel spots with 50-to 300 LED and 575 to 2000W Lamp options.

- Diecast Case
- 15-30 selectable degree multiprofile spot
- HPL 575 / 750W lamp

STI, logo are trademarks. All other logos, products and/or company names referred to herein might be trademarks of their respective owners. The information given herein, including drawings, illustrations and schematics which are intended for illustration purposes only, is believed to be reliable. © All Rights Reserved.